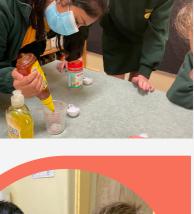

## **STEM NEWS - SENIOR SCHOOL**

This week in STEM, the Senior School students explored whether it was possible to stack different liquids on top of each other in layers.

They used water, vegetable oil, glucose syrup, honey and dish soap to conduct this experiment. Students were able to conclude that liquids could be stacked!

The key is that all the different layers must have different densities. Please enjoy these photos of our students in action!