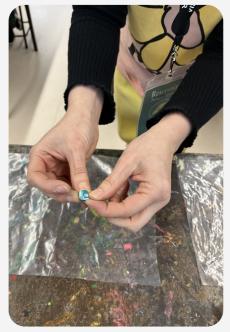

## Jewellery Workshop with Emily Green

This week, some middle school students at Reservoir Primary School were very lucky to be part of a jewellery making workshop with local artist and parent of the school Emily Green.

Emily shared some examples of her beautiful handmade jewellery and discussed her inspiration and processes for making beads using polymer clay.

Students were able to hold the different kinds of clay beads made by Emily, then learn how to use hand rolling techniques to create their own beads, which will be later used to create a piece of jewellery.

Emily was on hand to demonstrate and impart her knowledge and wisdom with the students and the final beads look amazing.

I can't wait to share some of the finished pieces of jewellery with you later this term. - *Mrs Boots* 