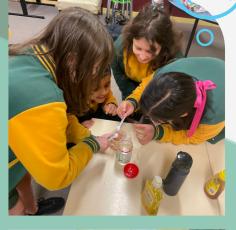

## **STEM NEWS - SENIOR SCHOOL**

This week in STEM, the Senior School students explored whether it was possible to stack different liquids on top of each other in layers.

They used water, vegetable oil, glucose syrup, honey and dish soap to conduct this experiment. Students were able to conclude that liquids could be stacked!

The key is that all the different layers must have different densities. Please enjoy these photos of our students in action!