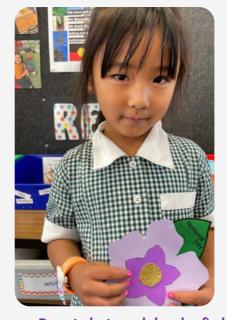

Reservoir Primary School acknowledges the Traditional Custodians of the land on which we learn, work and play. We pay our respects to Elders past, present and emerging.

To mark National Sorry Day, our Prep students made handcrafted purple flowers to acknowledge and show their solidarity with the Stolen Generations. The colour purple denotes compassion and spiritual healing.