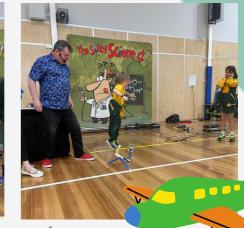

To celebrate Education Week and the opening of our new STEAM Space, students enjoyed a whole school incursion called "The STEAM Show" run by Educational Incursions. It was such a fun, educational and entertaining performance focussing on physical and chemical reactions along with comedy and singing!