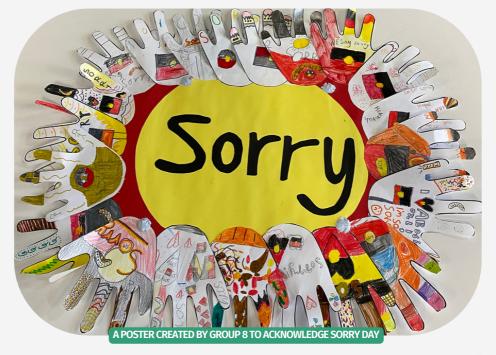

# **SORRY DAY & RECONCILIATION WEEK**

Friday 26th May marked National Sorry Day - a day that acknowledges the grief and mistreatment of First Nations people.

Students across all year levels took part in activities to reflect on the sad stories of the Stolen Generations. Classes discussed and recognised the resilience of Aboriginal and Torres Strait Islander peoples and the power of saying Sorry.

Reservoir Primary School acknowledges the Traditional Custodians of the land on which we learn, work and play. We pay our respects to Elders past, present and emerging.

To mark National Sorry Day, our Prep students made handcrafted purple flowers to acknowledge and show their solidarity with the Stolen Generations. The colour purple denotes compassion and spiritual healing.