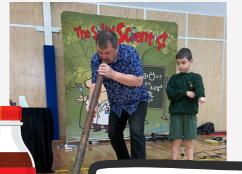

To celebrate Education Week and the opening of our new STEAM Space, students enjoyed a whole school incursion called "The STEAM Show" run by Educational Incursions. It was such a fun, educational and entertaining performance focussing on physical and chemical reactions along with comedy and singing!