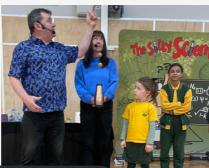

To celebrate Education Week and the opening of our new STEAM Space, students enjoyed a whole school incursion called "The STEAM Show" run by Educational Incursions. It was such a fun, educational and entertaining performance focussing on physical and chemical reactions along with comedy and singing!