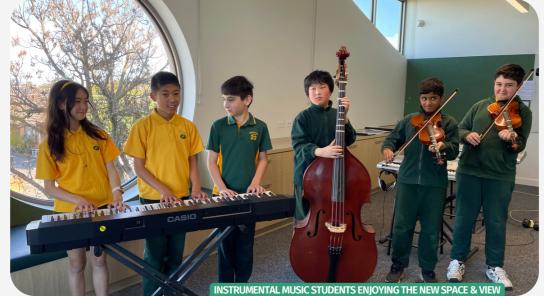

#### We have moved!

We have moved – and after two weeks of hard work by staff, we now feel settled in our new spaces.

Senior students are really enjoying their new classrooms and the surrounding areas outside on the decks; nothing like sitting in the sun and looking out at the great view west of us.

All students have now also had lessons in the library, the Art Room, and the STEM.

It has been really pleasing to see how everyone has adjusted to the disruption, and in a few weeks when you come in for the conference with your child and their teacher, you too may see what great buildings they are.