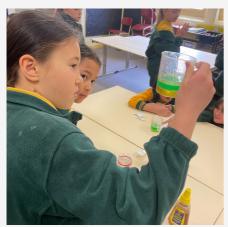

## **STEM NEWS - SENIOR SCHOOL**

This week in STEM, the Senior School students explored whether it was possible to stack different liquids on top of each other in layers.

They used water, vegetable oil, glucose syrup, honey and dish soap to conduct this experiment. Students were able to conclude that liquids could be stacked!

The key is that all the different layers must have different densities. Please enjoy these photos of our students in action!

## Can liquids be stacked?

Page 06