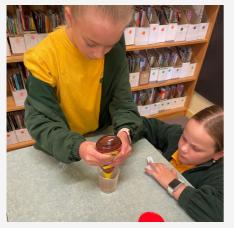

## **STEM NEWS - SENIOR SCHOOL**

This week in STEM, the Senior School students explored whether it was possible to stack different liquids on top of each other in layers.

They used water, vegetable oil, glucose syrup, honey and dish soap to conduct this experiment. Students were able to conclude that liquids could be stacked!

The key is that all the different layers must have different densities. Please enjoy these photos of our students in action!