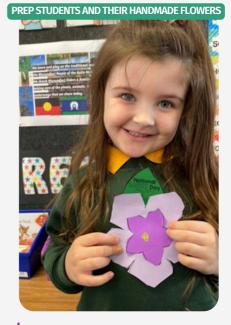

Reservoir Primary School acknowledges the Traditional Custodians of the land on which we learn, work and play. We pay our respects to Elders past, present and emerging.

To mark National Sorry Day, our Prep students made handcrafted purple flowers to acknowledge and show their solidarity with the Stolen Generations. The colour purple denotes compassion and spiritual healing.