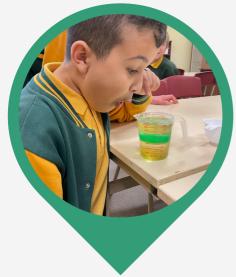

## **STEM NEWS - SENIOR SCHOOL**

This week in STEM, the Senior School students explored whether it was possible to stack different liquids on top of each other in layers.

They used water, vegetable oil, glucose syrup, honey and dish soap to conduct this experiment. Students were able to conclude that liquids could be stacked!

The key is that all the different layers must have different densities. Please enjoy these photos of our students in action!