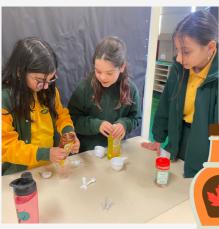

## **STEM NEWS - SENIOR SCHOOL**

This week in STEM, the Senior School students explored whether it was possible to stack different liquids on top of each other in layers.

They used water, vegetable oil, glucose syrup, honey and dish soap to conduct this experiment. Students were able to conclude that liquids could be stacked!

The key is that all the different layers must have different densities. Please enjoy these photos of our students in action!