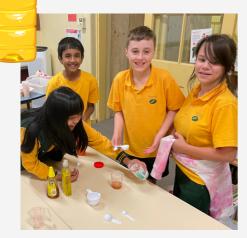

## **STEM NEWS - SENIOR SCHOOL**

This week in STEM, the Senior School students explored whether it was possible to stack different liquids on top of each other in layers.

They used water, vegetable oil, glucose syrup, honey and dish soap to conduct this experiment. Students were able to conclude that liquids could be stacked!

The key is that all the different layers must have different densities. Please enjoy these photos of our students in action!