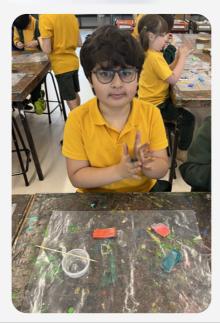

## Jewellery Workshop with Emily Green

This week, some middle school students at Reservoir Primary School were very lucky to be part of a jewellery making workshop with local artist and parent of the school Emily Green.

Emily shared some examples of her beautiful handmade jewellery and discussed her inspiration and processes for making beads using polymer clay.

Students were able to hold the different kinds of clay beads made by Emily, then learn how to use hand rolling techniques to create their own beads, which will be later used to create a piece of jewellery.

Emily was on hand to demonstrate and impart her knowledge and wisdom with the students and the final beads look amazing.

I can't wait to share some of the finished pieces of jewellery with you later this term. - *Mrs Boots* 