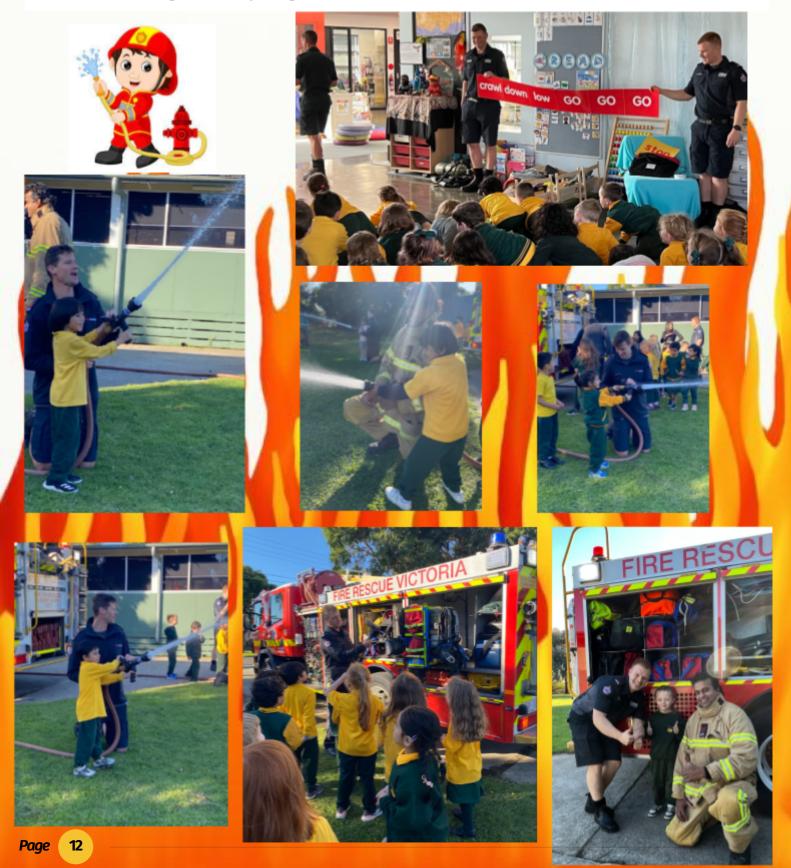

# Prep News - Firefighters!

We were lucky enough to have a visit from our local firefighters. They taught us the difference between good fires and bad fires, what to do in an emergency, and where a safe meeting spot should be. We even got to spray the hose on the firetruck!