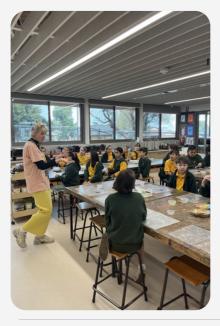

## Jewellery Workshop with Emily Green

This week, some middle school students at Reservoir Primary School were very lucky to be part of a jewellery making workshop with local artist and parent of the school Emily Green.

Emily shared some examples of her beautiful handmade jewellery and discussed her inspiration and processes for making beads using polymer clay.

Students were able to hold the different kinds of clay beads made by Emily, then learn how to use hand rolling techniques to create their own beads, which will be later used to create a piece of jewellery.

Emily was on hand to demonstrate and impart her knowledge and wisdom with the students and the final beads look amazing.

I can't wait to share some of the finished pieces of jewellery with you later this term. - *Mrs Boots* 