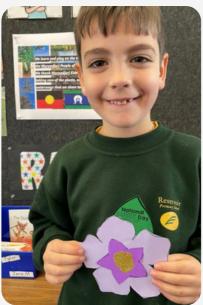

Reservoir Primary School acknowledges the Traditional Custodians of the land on which we learn, work and play. We pay our respects to Elders past, present and emerging.

To mark National Sorry Day, our Prep students made handcrafted purple flowers to acknowledge and show their solidarity with the Stolen Generations. The colour purple denotes compassion and spiritual healing.