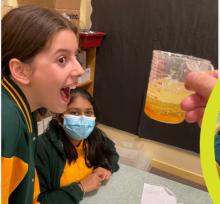

## **STEM NEWS - SENIOR SCHOOL**

This week in STEM, the Senior School students explored whether it was possible to stack different liquids on top of each other in layers.

They used water, vegetable oil, glucose syrup, honey and dish soap to conduct this experiment. Students were able to conclude that liquids could be stacked!

The key is that all the different layers must have different densities. Please enjoy these photos of our students in action!

## Can liquids be stacked?

Page 06