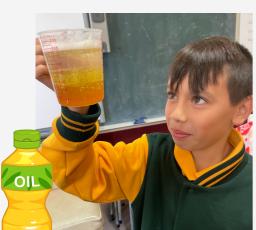

## **STEM NEWS - SENIOR SCHOOL**

This week in STEM, the Senior School students explored whether it was possible to stack different liquids on top of each other in layers.

They used water, vegetable oil, glucose syrup, honey and dish soap to conduct this experiment. Students were able to conclude that liquids could be stacked!

The key is that all the different layers must have different densities. Please enjoy these photos of our students in action!