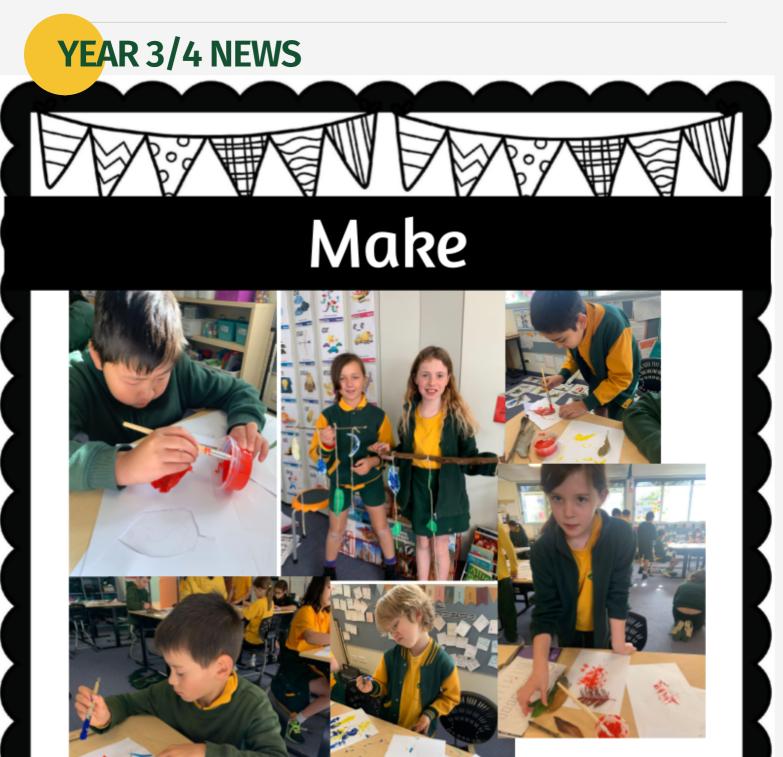

# YEAR 3/4 NEWS

# Education week 2023

In Year 3/4, we have had a great time exploring this year's Education Week theme: 'Active Learners: Move, Make, Motivate'. This theme celebrates physical activity, hands-on learning and student voice in education. As part of these celebrations, our students participated in three different learning experiences:

| · - · - · - · _ · _ · _ · _ · _ · _ · _                                                                                                                                                                                                              | · - · - · - · ~ · ``                                                                                                                                                                                          | · - · - · - · - · · · · · · · · · · · ·                                                                                                                                                                                                          |
|------------------------------------------------------------------------------------------------------------------------------------------------------------------------------------------------------------------------------------------------------|---------------------------------------------------------------------------------------------------------------------------------------------------------------------------------------------------------------|--------------------------------------------------------------------------------------------------------------------------------------------------------------------------------------------------------------------------------------------------|
| Moue                                                                                                                                                                                                                                                 | Make                                                                                                                                                                                                          | Motivate                                                                                                                                                                                                                                         |
| Students practised<br>Brain Gym<br>exercises to help<br>improve memory,<br>focus and<br>co-ordination of<br>the two<br>hemispheres of the<br>brain. They also<br>used teamwork to<br>form different<br>shapes and<br>movements with<br>their bodies. | Students explored<br>making a nature<br>mobile. They<br>gathered native<br>resources from<br>around the school<br>yard. Then<br>painted and<br>pressed the<br>leaves and<br>attached them to<br>their mobile. | Students<br>explored what it<br>means to use<br>student voice<br>and the qualities<br>needed in<br>leadership roles.<br>Students listened<br>to a motivational<br>speaker and<br>reflected on the<br>qualities needed<br>to be a good<br>leader. |