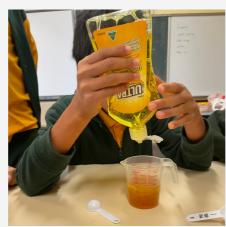

## **STEM NEWS - SENIOR SCHOOL**

This week in STEM, the Senior School students explored whether it was possible to stack different liquids on top of each other in layers.

They used water, vegetable oil, glucose syrup, honey and dish soap to conduct this experiment. Students were able to conclude that liquids could be stacked!

The key is that all the different layers must have different densities. Please enjoy these photos of our students in action!

## Can liquids be stacked?

Page 06