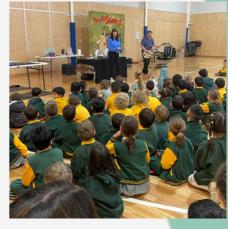

To celebrate Education Week and the opening of our new STEAM Space, students enjoyed a whole school incursion called "The STEAM Show" run by Educational Incursions. It was such a fun, educational and entertaining performance focussing on physical and chemical reactions along with comedy and singing!