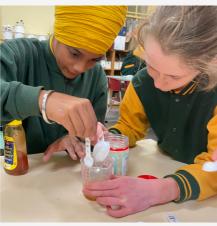

## **STEM NEWS - SENIOR SCHOOL**

This week in STEM, the Senior School students explored whether it was possible to stack different liquids on top of each other in layers.

They used water, vegetable oil, glucose syrup, honey and dish soap to conduct this experiment. Students were able to conclude that liquids could be stacked!

The key is that all the different layers must have different densities. Please enjoy these photos of our students in action!

## Can liquids be stacked?

Page 06