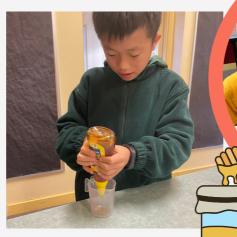

## **STEM NEWS - SENIOR SCHOOL**

This week in STEM, the Senior School students explored whether it was possible to stack different liquids on top of each other in layers.

They used water, vegetable oil, glucose syrup, honey and dish soap to conduct this experiment. Students were able to conclude that liquids could be stacked!

The key is that all the different layers must have different densities. Please enjoy these photos of our students in action!

## Can liquids be stacked?

Page 06