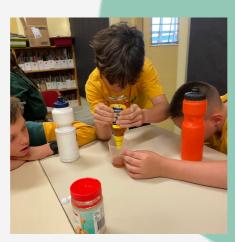

## **STEM NEWS - SENIOR SCHOOL**

This week in STEM, the Senior School students explored whether it was possible to stack different liquids on top of each other in layers.

They used water, vegetable oil, glucose syrup, honey and dish soap to conduct this experiment. Students were able to conclude that liquids could be stacked!

The key is that all the different layers must have different densities. Please enjoy these photos of our students in action!