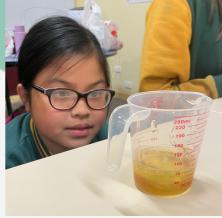

## **STEM NEWS - SENIOR SCHOOL**

This week in STEM, the Senior School students explored whether it was possible to stack different liquids on top of each other in layers.

They used water, vegetable oil, glucose syrup, honey and dish soap to conduct this experiment. Students were able to conclude that liquids could be stacked!

The key is that all the different layers must have different densities. Please enjoy these photos of our students in action!