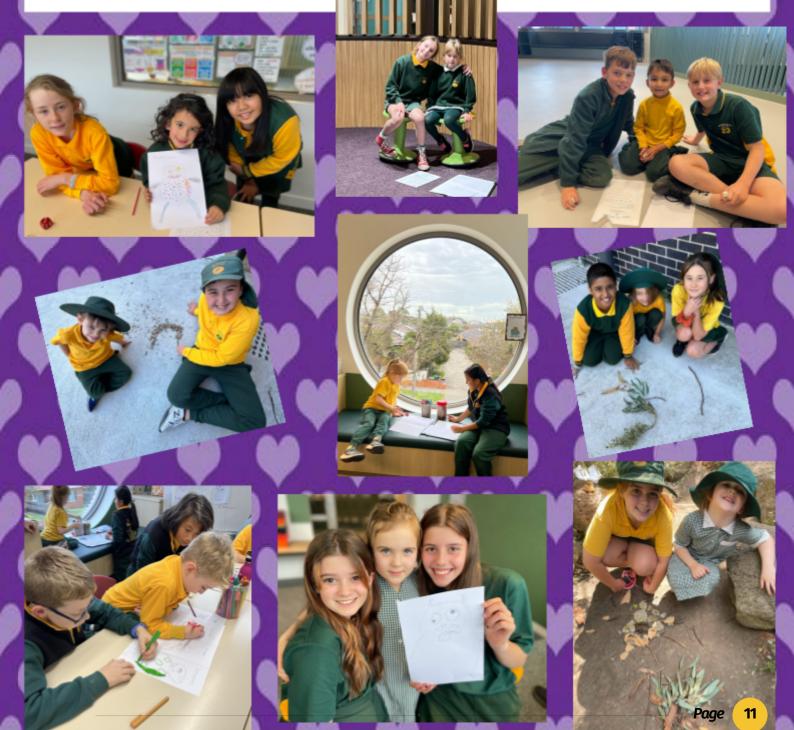

# Education week 2023

In Year 3/4, we have had a great time exploring this year's Education Week theme: 'Active Learners: Move, Make, Motivate'. This theme celebrates physical activity, hands-on learning and student voice in education. As part of these celebrations, our students participated in three different learning experiences:

| · - · - · - · _ · _ · _ · _ · _ · _ · _                                                                                                                                                                                                              | · - · - · - · ~ · ``                                                                                                                                                                                          | · - · - · - · - · · · · · · · · · · · ·                                                                                                                                                                                                          |
|------------------------------------------------------------------------------------------------------------------------------------------------------------------------------------------------------------------------------------------------------|---------------------------------------------------------------------------------------------------------------------------------------------------------------------------------------------------------------|--------------------------------------------------------------------------------------------------------------------------------------------------------------------------------------------------------------------------------------------------|
| Moue                                                                                                                                                                                                                                                 | Make                                                                                                                                                                                                          | Motivate                                                                                                                                                                                                                                         |
| Students practised<br>Brain Gym<br>exercises to help<br>improve memory,<br>focus and<br>co-ordination of<br>the two<br>hemispheres of the<br>brain. They also<br>used teamwork to<br>form different<br>shapes and<br>movements with<br>their bodies. | Students explored<br>making a nature<br>mobile. They<br>gathered native<br>resources from<br>around the school<br>yard. Then<br>painted and<br>pressed the<br>leaves and<br>attached them to<br>their mobile. | Students<br>explored what it<br>means to use<br>student voice<br>and the qualities<br>needed in<br>leadership roles.<br>Students listened<br>to a motivational<br>speaker and<br>reflected on the<br>qualities needed<br>to be a good<br>leader. |

# Prep News - Buddies!

We love spending time with our Buddies in Grades 5 and 6! Each prep students has an older Buddy, who has helped them to navigate the schoolyard and to see another friendly face outside. Every two weeks we have a 'buddy session' where we spend time with our buddies and work together during different activities. Here are some photos of the special times we have shared with our Buddies so far!