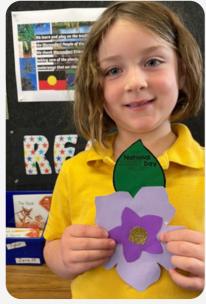

# **SORRY DAY & RECONCILIATION WEEK**

Friday 26th May marked National Sorry Day - a day that acknowledges the grief and mistreatment of First Nations people.

Students across all year levels took part in activities to reflect on the sad stories of the Stolen Generations. Classes discussed and recognised the resilience of Aboriginal and Torres Strait Islander peoples and the power of saying Sorry.

Reservoir Primary School acknowledges the Traditional Custodians of the land on which we learn, work and play. We pay our respects to Elders past, present and emerging.

To mark National Sorry Day, our Prep students made handcrafted purple flowers to acknowledge and show their solidarity with the Stolen Generations. The colour purple denotes compassion and spiritual healing.