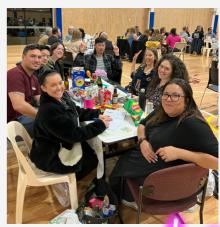

What a fun night we had!! Our first trivia night was a resounding success.

As with any fundraising event its slightly nerve-racking… will anyone buy tickets?? Will any local business donate for the raffle?? BUT! We did not need to stress at all.

The local businesses made some very generous donations (over \$7000 worth!) And it was a sell out event!

All in all <u>we raised over \$7500</u> to go towards the new playground equipment AND we had an awesome, child free (!) night hanging out with other parents and teachers. Win win!!

A massive thanks to the school community for getting on board with this event. It definitely won't be the last!