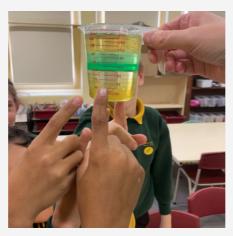

## **STEM NEWS - SENIOR SCHOOL**

This week in STEM, the Senior School students explored whether it was possible to stack different liquids on top of each other in layers.

They used water, vegetable oil, glucose syrup, honey and dish soap to conduct this experiment. Students were able to conclude that liquids could be stacked!

The key is that all the different layers must have different densities. Please enjoy these photos of our students in action!

## Can liquids be stacked?

Page 06