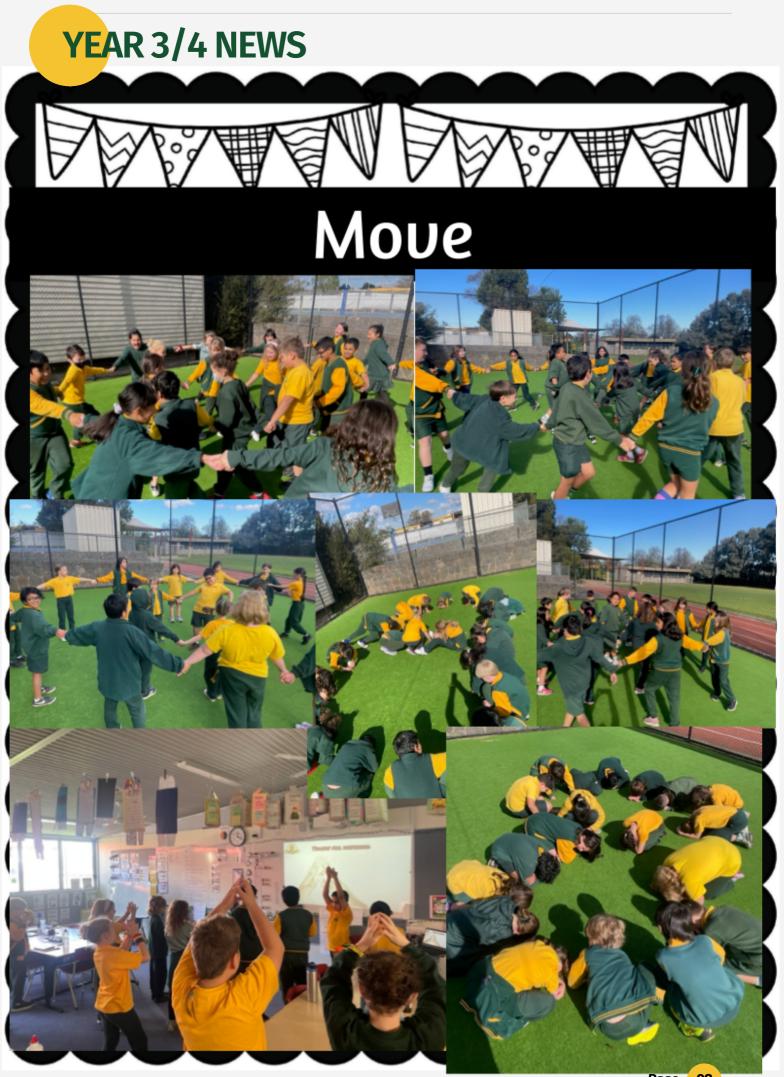

# YEAR 3/4 NEWS

# Education week 2023

In Year 3/4, we have had a great time exploring this year's Education Week theme: 'Active Learners: Move, Make, Motivate'. This theme celebrates physical activity, hands-on learning and student voice in education. As part of these celebrations, our students participated in three different learning experiences:

| · - · - · - · _ · _ · _ · _ · _ · _ · _                                                                                                                                                                                                              | · - · - · - · ~ · ``                                                                                                                                                                                          | · - · - · - · - · · · · · · · · · · · ·                                                                                                                                                                                                          |
|------------------------------------------------------------------------------------------------------------------------------------------------------------------------------------------------------------------------------------------------------|---------------------------------------------------------------------------------------------------------------------------------------------------------------------------------------------------------------|--------------------------------------------------------------------------------------------------------------------------------------------------------------------------------------------------------------------------------------------------|
| Moue                                                                                                                                                                                                                                                 | Make                                                                                                                                                                                                          | Motivate                                                                                                                                                                                                                                         |
| Students practised<br>Brain Gym<br>exercises to help<br>improve memory,<br>focus and<br>co-ordination of<br>the two<br>hemispheres of the<br>brain. They also<br>used teamwork to<br>form different<br>shapes and<br>movements with<br>their bodies. | Students explored<br>making a nature<br>mobile. They<br>gathered native<br>resources from<br>around the school<br>yard. Then<br>painted and<br>pressed the<br>leaves and<br>attached them to<br>their mobile. | Students<br>explored what it<br>means to use<br>student voice<br>and the qualities<br>needed in<br>leadership roles.<br>Students listened<br>to a motivational<br>speaker and<br>reflected on the<br>qualities needed<br>to be a good<br>leader. |