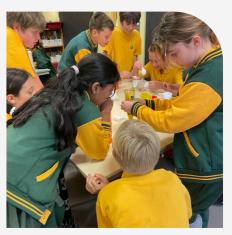

## **STEM NEWS - SENIOR SCHOOL**

This week in STEM, the Senior School students explored whether it was possible to stack different liquids on top of each other in layers.

They used water, vegetable oil, glucose syrup, honey and dish soap to conduct this experiment. Students were able to conclude that liquids could be stacked!

The key is that all the different layers must have different densities. Please enjoy these photos of our students in action!

## Can liquids be stacked?

Page 06