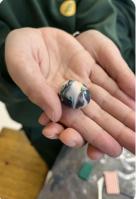

Emily shared some examples of her beautiful handmade jewellery and discussed her inspiration and processes for making beads using polymer clay.

Students were able to hold the different kinds of clay beads made by Emily, then learn how to use hand rolling techniques to create their own beads, which will be later used to create a piece of jewellery.

Emily was on hand to demonstrate and impart her knowledge and wisdom with the students and the final beads look amazing.

I can't wait to share some of the finished pieces of jewellery with you later this term. - *Mrs Boots* 