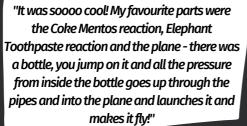

To celebrate Education Week and the opening of our new STEAM Space, students enjoyed a whole school incursion called "The STEAM Show" run by Educational Incursions. It was such a fun, educational and entertaining performance focussing on physical and chemical reactions along with comedy and singing!