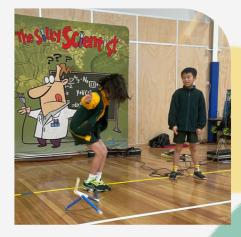

To celebrate Education Week and the opening of our new STEAM Space, students enjoyed a whole school incursion called "The STEAM Show" run by Educational Incursions. It was such a fun, educational and entertaining performance focussing on physical and chemical reactions along with comedy and singing!