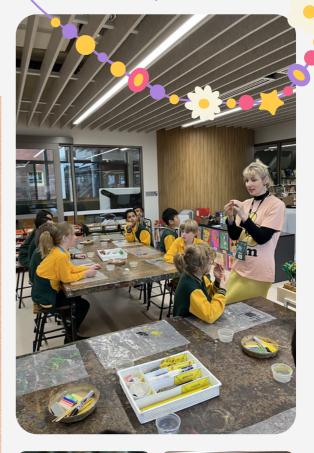

## Jewellery Workshop with Emily Green

This week, some middle school students at Reservoir Primary School were very lucky to be part of a jewellery making workshop with local artist and parent of the school Emily Green.

Emily shared some examples of her beautiful handmade jewellery and discussed her inspiration and processes for making beads using polymer clay.

Students were able to hold the different kinds of clay beads made by Emily, then learn how to use hand rolling techniques to create their own beads, which will be later used to create a piece of jewellery.

Emily was on hand to demonstrate and impart her knowledge and wisdom with the students and the final beads look amazing.

I can't wait to share some of the finished pieces of jewellery with you later this term. - *Mrs Boots* 