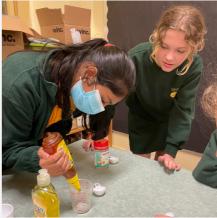

## **STEM NEWS - SENIOR SCHOOL**

This week in STEM, the Senior School students explored whether it was possible to stack different liquids on top of each other in layers.

They used water, vegetable oil, glucose syrup, honey and dish soap to conduct this experiment. Students were able to conclude that liquids could be stacked!

The key is that all the different layers must have different densities. Please enjoy these photos of our students in action!