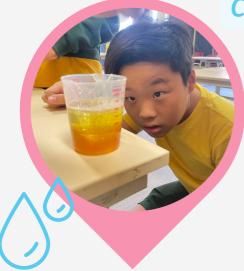

## **STEM NEWS - SENIOR SCHOOL**

This week in STEM, the Senior School students explored whether it was possible to stack different liquids on top of each other in layers.

They used water, vegetable oil, glucose syrup, honey and dish soap to conduct this experiment. Students were able to conclude that liquids could be stacked!

The key is that all the different layers must have different densities. Please enjoy these photos of our students in action!