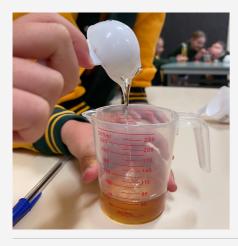

## **STEM NEWS - SENIOR SCHOOL**

This week in STEM, the Senior School students explored whether it was possible to stack different liquids on top of each other in layers.

They used water, vegetable oil, glucose syrup, honey and dish soap to conduct this experiment. Students were able to conclude that liquids could be stacked!

The key is that all the different layers must have different densities. Please enjoy these photos of our students in action!

## Can liquids be stacked?

Page 06